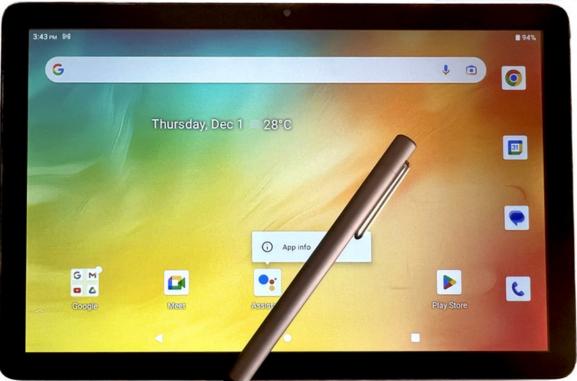

## **X10** Pro

10.1" Full HD IPS Screen 1920x1200px

6/128 GB

**Octa Core Processor** 

7000 mAh battery

8+13MP Camera

Type C

70 min Full Charge