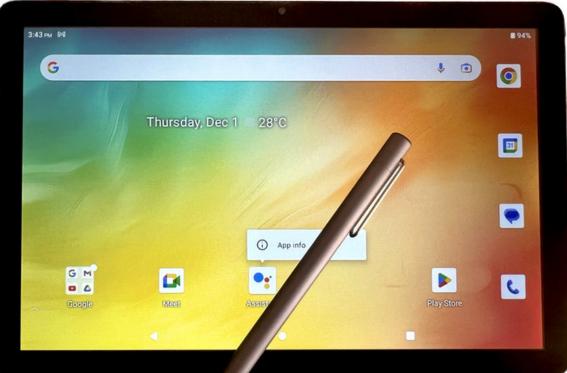

## **X10** Pro

10.1" Full HD IPS Screen 1920x1200px

6/128 GB

**Octa Core Processor** 

7000 mAh battery

8+13MP Camera

Type C

70 min Full Charge